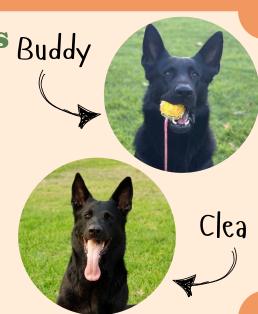

Health & Genetics Buddy

Koa is AKC registered, up to date on all of his shots and left the vet with a clean bill of health! His parents are Clea z Kokesova Dvora IGP 1 (HD-Excellent, ED-0) and no long hair gene and SG Buddy vom Patalia - IGP1, Breed Surveyed, (HD-Normal, ED-Normal) and no long hair gene.